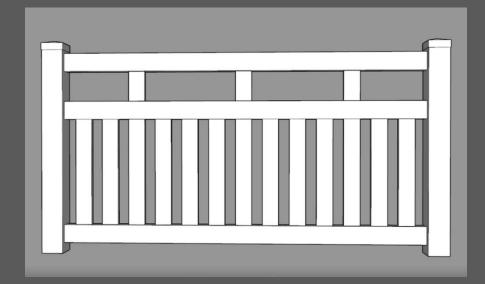

# Traditional Picket top Available in 1.2m High

Traditional Picket top fence is a timeless classic. Keeping your cottage home or modern equivalent looking great for years to come. Guaranteed to be paint free and looking great for years to come.

Choice of Post Cap to match your style or house

### **Matching Swing Gates**

Standard Size gate available are 1m (pedestrain), 1.2m and 1.5m driveway gates. Other sizes are made to order and some may even be in stock.

|                                 | Traditional |                   |             |
|---------------------------------|-------------|-------------------|-------------|
| Fence Style                     | Picket      | Top rail          | 89mmx50mm   |
| Actual panel height             | 120cm       | Bottom Rail       | 89mmx50mm   |
| Actual Panel width              | 239 cm      | Pickets per panel | 15          |
|                                 |             | Weight of 1       |             |
| Picket Size                     | 76mm x 22mm | panel             | 14.47kg     |
| Aluminium Insert in bottom rail | Yes         | Post size         | 100mmx100mm |