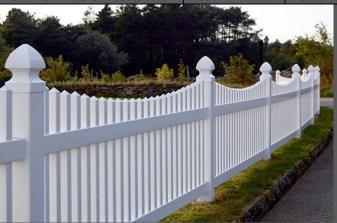

# Available in 1.2m High

Our Spear top picket fence is a modern take on a timeless fence style. Imagine having the fence you dream of without the ongoing maintenance of painting and sanding. Your fence will look great day in and day out for years to come. This fence can also be installed in a scalloped formation to provide a concave appearance (as per photo).