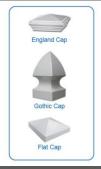

concreted into the ground a minimum 600mm. Additional concrete can also be poured inside the post for superior strength although not neccesarily required. Posts are also pre routed for a superior finish. End posts, line posts, corner posts and blank posts are all available



5. Greatest range of options and accessories Incuding bolt down posts for installation on concrete and matching gate accessories.





#### **PRIVACY FENCE**

# Availale in 1.8m high and 2.0m high



Our PVC privacy fence is our best selling PVC fence. It is a timeless design fence that adds value to your home. Be the envy of your neighours with a great fence and a 30 year product warranty that will look great for years to come and requires very little maintenance.

Choice of Post Cap to match your style or house





#### **Matching Swing Gates**



Standard Size gate available are 1m (pedestrain), 1.2m and 1.5m driveway gates. Other sizes are made to order.

#### **Matching Sliding Gates**

Custom sliding Gates are made to order in house to fit your requirements. Remote control auto gates can also be fitted.



| Fence Style                     | Privacy 1.8m | Top rail Height          | 152mm |
|---------------------------------|--------------|--------------------------|-------|
| Actual panel height             | 182 cm       | Top Rail Width           | 51mm  |
| Actual Panel width              | 239 cm       | Bottom Rail Height       | 152mm |
| Thickness of PVC infills        | 22.2mm       | <b>Bottom Rail Width</b> | 51mm  |
| Aluminium Insert in bottom rail | Yes          | Weight of 1 pane