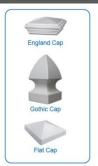

Choice of Post Cap to match your style or house

Choice of Post Cap to match your style or house

Standard Size gate available are 1m (pedestrain), 1.2m and 1.5m driveway gates. Other sizes are made to order.

#### Choice of Post Cap to match your style or house