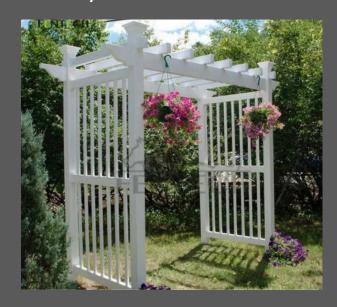

e                     | Picket      | Top rail          | 89mmx50mm   |
| Actual panel height             | 120cm       | Bottom Rail       | 89mmx50mm   |
| Actual Panel width              | 239 cm      | Pickets per panel | 15          |
|                                 |             | Weight of 1       |             |
| Picket Size                     | 76mm x 22mm | panel             | 14.47kg     |
| Aluminium Insert in bottom rail | Yes         | Post size         | 100mmx100mm |

OUR NEW 1.5m Fencing Range. All Fences also have matching Gates







# MATCHING ACCESSORIES

#### Planter 45cmx45cm



Large Planter 92 x 45





**PVC Fencing Warehouse Pty Ltd** 

PH: 1800 865 300

E: contact@pvcfencingwarehouse.com.au Unit 5 / 2 Aliciajay Circuit Luscombe 4207

# Arbor/Gate Entrance