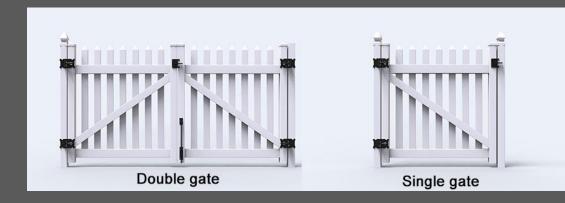

#### **Matching Swing Gates**

Standard Size gate available are 1m (pedestrain), 1.2m and 1.5m driveway gates. Other sizes are made to order.

#### **Matching Sliding Gates**

Custom sliding Gates are made to order in house to fit your requirements. Remote control auto gates can also be fitted.

| Fence Style                     | Privacy 1.8m | Top rail Height          | 152mm |
|---------------------------------|--------------|--------------------------|-------|
| Actual panel height             | 182 cm       | Top Rail Width           | 51mm  |
| Actual Panel width              | 239 cm       | Bottom Rail Height       | 152mm |
| Thickness of PVC infills        | 22.2mm       | <b>Bottom Rail Width</b> | 51mm  |
| Aluminium Insert in bottom rail | Yes          | Weight of 1 panel        | 37kg  |