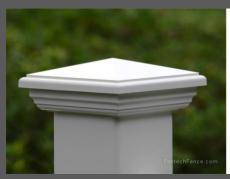

be concreted into the ground a minimum 600mm. Additional concrete can also be poured inside the post for superior strength although not neccesarily required. Posts are also pre routed for a superior finish. End posts, line posts, corner posts and blank posts are all available



5. Greatest range of options and accessories Incuding bolt down posts for installation on concrete and matching gate accessories.





#### **PRIVACY FENCE**

# Availale in 1.8m high and 2.0m high



Our PVC privacy fence is our best selling PVC fence. It is a timeless design fence that adds value to your home. Be the envy of your neighours with a great fence and a 30 year product warranty that will look great for years to come and requires very little maintenance.

Choice of Post Cap to match your style or house





#### **Matching Swing Gates**



Standard Size gate available are 1m (pedestrain), 1.2m and 1.5m driveway gates. Other sizes are made to order.

#### **Matching Sliding Gates**

Custom sliding Gates are made to order in house to fit your requirements. Remote control auto gates can also be fitted.



| Fence Style                     | Privacy 1.8m | Top rail Height          | 152mm |
|---------------------------------|--------------|--------------------------|-------|
| Actual panel height             | 182 cm       | Top Rail Width           | 51mm  |
| Actual Panel width              | 239 cm       | Bottom Rail Height       | 152mm |
| Thickness of PVC infills        | 22.2mm       | <b>Bottom Rail Width</b> | 51mm  |
| Aluminium Insert in bottom rail | Yes          | Weight of 1 pa