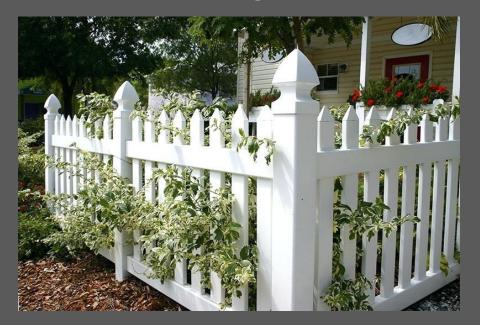

# Traditional Picket top Available in 1.2m High

Traditional Picket top fence is a timeless classic. Keeping your cottage home or modern equivalent looking great for years to come. Guaranteed to be paint free and looking great for years to come.