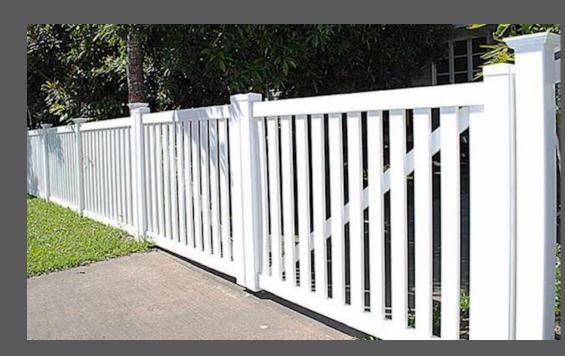

# Traditional Picket top Available in 1.2m High

Traditional Picket top fence is a timeless classic. Keeping your cottage home or modern equivalent looking great for years to come. Guaranteed to be paint free and looking great for years to come.

Choice of Post Cap to match your style or house

### **Matching Swing Gates**

Standard Size gate available are 1m (pedestrain), 1.2m and 1.5m driveway gates. Other sizes are made to order and some may even be in stock.

|                                 | Traditional |                   |             |
|---------------------------------|-------------|-------------------|-------------|
| Fence Style                     | Picket      | Top rail          | 89mmx50mm   |
| Actual panel height             | 120cm       | Bottom Rail       | 89mmx50mm   |
| Actual Panel width              | 239 cm      | Pickets per panel | 15          |
|                                 |             | Weight of 1       |             |
| Picket Size                     | 76mm x 22mm | panel             | 14.47kg     |
| Aluminium Insert in bottom rail | Yes         | Post size         | 100mmx100mm |