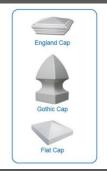

-|-------------------|-------------|
| Actual panel height             | 120cm               | Bottom Rail       | 152mmx50mm  |
| Actual Panel width              | 239 cm              | Pickets per panel | 22          |
|                                 |                     | Weight of 1       |             |
| Picket Size                     | 38mm x 38mm         | panel             | 15.47kg     |
| Aluminium Insert in bottom rail | Yes                 | Post size         | 100mmx100mm |



# Traditional Picket top Available in 1.2m High



Traditional Picket top fence is a timeless classic. Keeping your cottage home or modern equivalent looking great for years to come. Guaranteed to be paint free and looking great for years to come.

Choice of Post Cap to match your style or house





### **Matching Swing Gates**



Standard Size gate available are 1m (pedestrain), 1.2m and 1.5m driveway gates. Other sizes are made to order and some may even be in stock.

|                                 | Traditional |                   |             |
|---------------------------------|-------------|-------------------|-------------|
| Fence Style                     | Picket      | Top rail          | 89mmx50mm   |
| Actual panel height             | 120cm       | Bottom Rail       | 89mmx50mm   |
| Actual Panel width              | 239 cm      | Pickets per panel | 15          |
|                                 |             | Weight of 1       |             |
| Picket Size                     | 76mm x 22mm | panel             | 14.47kg     |
| Aluminium Insert in bottom rail |