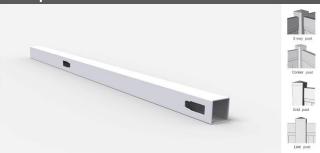

3. Our PVC fences are all made with 100% virgin material and lab tested with a high concentration of UV blockers and stablilsers to ensure they can endure Australian Conditions.

4. All posts are designed to be concreted into the ground a minimum 600mm. Additional concrete can also be poured inside the post for superior strength although not neccesarily required. Posts are also pre routed for a superior finish. End posts, line posts, corner posts and blank posts are all available

5. Greatest range of options and accessories Incuding bolt down posts for installation on concrete and matching gate accessories.