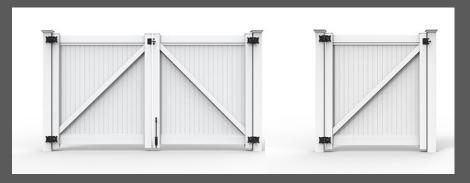

#### **Matching Swing Gates**

Standard Size gate available are 1m (pedestrain), 1.2m and 1.5m driveway gates. Other sizes are made to order.

#### **Matching Sliding Gates**

Custom sliding Gates are made to order in house to fit your requirements. Remote control auto gates can also be fitted.

| Fence Style                     | Privacy 1.8m | Top rail Height          | 152mm |
|---------------------------------|--------------|--------------------------|-------|
| Actual panel height             | 182 cm       | Top Rail Width           | 51mm  |
| Actual Panel width              | 239 cm       | Bottom Rail Height       | 152mm |
| Thickness of PVC infills        | 22.2mm       | <b>Bottom Rail Width</b> | 51mm  |
| Aluminium Insert in bottom rail | Yes          | Weight of 1 panel        | 37kg  |