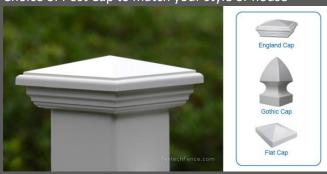

mm     |
| Actual Panel width              | 239 cm         | Bottom Rail Height | 152mm     |
| Thickness of PVC infills        | 22.2mm         | Bottom Rail Width  | 51mm      |
| Aluminium Insert in bottom rail | Yes            | Weight of 1 panel  | 38.1kg    |
| Top Picket size                 | 38mmx 400mm    | Post size          | 125x125mm |

## **Spear Top Pickket**

# Available in 1.2m High



Our Spear top picket fence is a modern take on a timeless fence style. Imagine having the fence you dream of without the ongoing maintenance of painting and sanding. Your fence will look great day in and day out for years to come. This fence can also be installed in a scalloped formation to provide a concave appearance (as per photo).

#### Choice of Post Cap to match your style or house



### **Matching Swing Gates**



Standard Size gate available are 1m (pedestrain), 1.2m and 1.5m driveway gates. Other sizes are made to order and some may even be in stock.

| Fence Style                     | Spear Top<br>Picket | Top rail          | 89mmx50mm   |
|---------------------------------|---------------------|-------------------|-------------|
| Actual panel height             | 120cm               | Bottom Rail       | 152mmx50mm  |
| Actual Panel width              | 239 cm              | Pickets per panel | 22          |
|                                 |                     | Weight of 1       |             |
| Picket Size                     | 38mm x 38mm         | panel             | 15.47kg     |
| Aluminium Insert in bottom rail | Yes                 | Post size