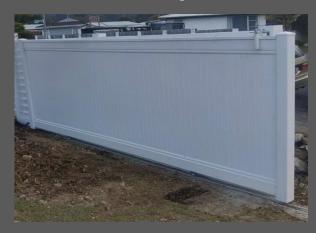

#### **Matching Sliding Gates**

Custom sliding Gates are made to order in house to fit your requirements. Remote control auto gates can also be fitted.

| Fence Style                     | Privacy 1.8m | Top rail Height          | 152mm |
|---------------------------------|--------------|--------------------------|-------|
| Actual panel height             | 182 cm       | Top Rail Width           | 51mm  |
| Actual Panel width              | 239 cm       | Bottom Rail Height       | 152mm |
| Thickness of PVC infills        | 22.2mm       | <b>Bottom Rail Width</b> | 51mm  |
| Aluminium Insert in bottom rail | Yes          | Weight of 1 panel        | 37kg  |