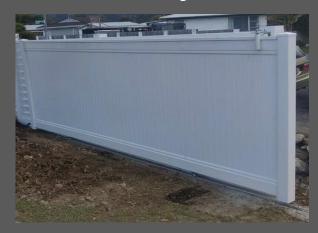

#### **Matching Sliding Gates**

Custom sliding Gates are made to order in house to fit your requirements. Remote control auto gates can also be fitted.

| Fence Style                     | Privacy 1.8m | Top rail Height          | 152mm |
|---------------------------------|--------------|--------------------------|-------|
| Actual panel height             | 182 cm       | Top Rail Width           | 51mm  |
| Actual Panel width              | 239 cm       | Bottom Rail Height       | 152mm |
| Thickness of PVC infills        | 22.2mm       | <b>Bottom Rail Width</b> | 51mm  |
| Aluminium Insert in bottom rail | Yes          | Weight of 1 panel        | 37kg  |

#### **Matching Sliding Gates**

Custom sliding Gates are made to order in house to fit your requirements. Remote control auto gates can also be fitted.

|                                 | Privacy Picket |                    |           |
|---------------------------------|----------------|--------------------|-----------|
| Fence Style                     | 1.8m           | Top rail Height    | 89mm      |
| Actual panel height             | 182 cm         | Mid Rail Height    | 152mm     |
| Actual Panel width              | 239 cm         | Bottom Rail Height | 152mm     |
| Thickness of PVC infills        | 22.2mm         | Bottom Rail Width  | 51mm      |
| Aluminium Insert in bottom rail | Yes            | Weight of 1 panel  | 38.1kg    |
| Top Picket size                 | 38mmx 400mm    | Post size          | 125x125mm |