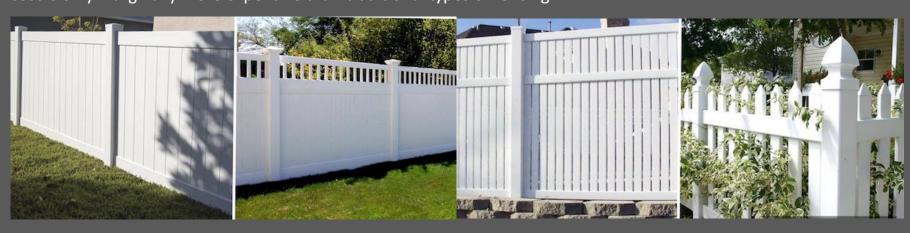

#### **PRIVACY FENCE**

# Availale in 1.8m high and 2.0m high

Our PVC privacy fence is our best selling PVC fence. It is a timeless design fence that adds value to your home. Be the envy of your neighours with a great fence and a 30 year product warranty that will look great for years to come and requires very little maintenance.

### PRIVACY FENCE PICKET TOP

Availale in 1.8m high and can be customed to 1.5 high

Our PVC privacy picket top fence is a fence that makes a statement and gets everyone talking. Every fence in this profile always get referrals due to its great looks. Be the envy of your neighours with a great fence and a 30 year product warranty that will look great for years to come and requires very little maintenance.