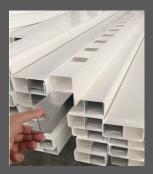

### **Why Choose Our PVC Fences**

1. Full Length aluminium beams inside bottom rails for additional strength

2. Additional strength is added to posts that also hold gates by inclorporating a full aluminium beam inside the whole post length.

3. Our PVC fences are all made with 100% virgin material and lab tested with a high concentration of UV blockers and stablilsers to ensure they can endure Australian Conditions.

4. All posts are designed to be concreted into the ground a minimum 600mm. Additional concrete can also be poured inside the post for superior strength although not neccesarily required. Posts are also pre routed for a superior finish. End posts, line posts, corner posts and blank posts are all available