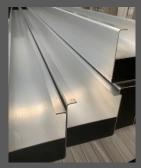

### **Why Choose Our PVC Fences**

1. Full Length aluminium beams inside bottom rails for additional strength

2. Additional strength is added to posts that also hold gates by inclorporating a full aluminium beam inside the whole post length.

3. Our PVC fences are all made with 100% virgin material and lab tested with a high concentration of UV blockers and stablilsers to ensure they can endure Australian Conditions.

4. All posts are designed to be concreted into the ground a minimum 600mm. Additional concrete can also be poured inside the post for superior strength although not neccesarily required. Posts are also pre routed for a superior finish. End posts, line posts, corner posts and blank posts are all available