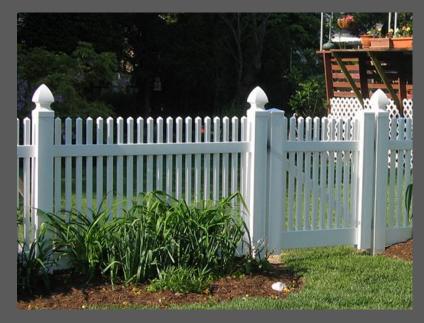

# Traditional Picket top Available in 1.2m High

Traditional Picket top fence is a timeless classic. Keeping your cottage home or modern equivalent looking great for years to come. Guaranteed to be paint free and looking great for years to come.

Choice of Post Cap to match your style or house

### **Matching Swing Gates**

Standard Size gate available are 1m (pedestrain), 1.2m and 1.5m driveway gates. Other sizes are made to order and some may even be in stock.

|                                 | Traditional |                   |             |
|---------------------------------|-------------|-------------------|-------------|
| Fence Style                     | Picket      | Top rail          | 89mmx50mm   |
| Actual panel height             | 120cm       | Bottom Rail       | 89mmx50mm   |
| Actual Panel width              | 239 cm      | Pickets per panel | 15          |
|                                 |             | Weight of 1       |             |
| Picket Size                     | 76mm x 22mm | panel             | 14.47kg     |
| Aluminium Insert in bottom rail | Yes         | Post size         | 100mmx100mm |