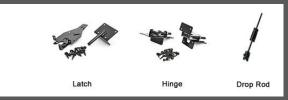

e bottom rails for additional strength



2. Additional strength is added to posts that also hold gates by inclorporating a full aluminium beam inside the whole post length.





3. Our PVC fences are all made with 100% virgin material and lab tested with a high concentration of UV blockers and stablilsers to ensure they can endure Australian Conditions.

4. All posts are designed to be concreted into the ground a minimum 600mm. Additional concrete can also be poured inside the post for superior strength although not neccesarily required. Posts are also pre routed for a superior finish. End posts, line posts, corner posts and blank posts are all available



5. Greatest range of options and accessories Incuding bolt down posts for installation on concrete and matching gate accessories.





#### **PRIVACY FENCE**

# Availale in 1.8m high and 2.0m high



Our PVC privacy fence is our best selling PVC fence. It is a timeless design fence that adds value to your home. Be the envy of your neighours with a great fence and a 30 year product warranty that will look great for years to come and requires very little maintenance.

Choice of Post Cap to match your style or house





#### **Matching Swing Gates**



Standard Size gate available are 1m (pedestrain), 1.2m and 1.5m driveway gates. Other sizes are made to order.

#### **Matching Sliding Gates**

Custom sliding Gates are made to order in house to fit your requirements. Remote control auto gates can also be fitted.



| Fence Style                     | Privacy 1.8m | Top rail Height          | 152mm |
|---------------------