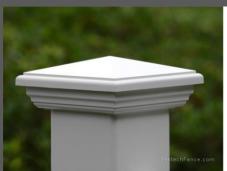

---|-------------------|-------------|
| Actual panel height             | 120cm               | Bottom Rail       | 152mmx50mm  |
| Actual Panel width              | 239 cm              | Pickets per panel | 22          |
|                                 |                     | Weight of 1       |             |
| Picket Size                     | 38mm x 38mm         | panel             | 15.47kg     |
| Aluminium Insert in bottom rail | Yes                 | Post size         | 100mmx100mm |



# Traditional Picket top Available in 1.2m High



Traditional Picket top fence is a timeless classic. Keeping your cottage home or modern equivalent looking great for years to come. Guaranteed to be paint free and looking great for years to come.

Choice of Post Cap to match your style or house





### **Matching Swing Gates**



Standard Size gate available are 1m (pedestrain), 1.2m and 1.5m driveway gates. Other sizes are made to order and some may even be in stock.

|                                 | Traditional |                   |             |
|---------------------------------|-------------|-------------------|-------------|
| Fence Style                     | Picket      | Top rail          | 89mmx50mm   |
| Actual panel height             | 120cm       | Bottom Rail       | 89mmx50mm   |
| Actual Panel width              | 239 cm      | Pickets per panel | 15          |
|                                 |             | Weight of 1       |             |
| Picket Size                     | 76mm x 22mm | panel             | 14.47kg     |
| Aluminium Insert in bottom rail