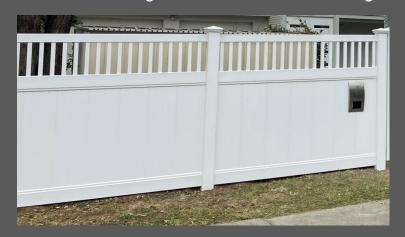

### PRIVACY FENCE PICKET TOP

Availale in 1.8m high and can be customed to 1.5 high

Our PVC privacy picket top fence is a fence that makes a statement and gets everyone talking. Every fence in this profile always get referrals due to its great looks. Be the envy of your neighours with a great fence and a 30 year product warranty that will look great for years to come and requires very little maintenance.

Choice of Post Cap to match your style or house

Standard Size gate available are 1m (pedestrain), 1.2m and 1.5m driveway gates. Other sizes are made to order.