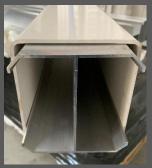

### **Why Choose Our PVC Fences**

1. Full Length aluminium beams inside bottom rails for additional strength

2. Additional strength is added to posts that also hold gates by inclorporating a full aluminium beam inside the whole post length.

3. Our PVC fences are all made with 100% virgin material and lab tested with a high concentration of UV blockers and stablilsers to ensure they can endure Australian Conditions.

4. All posts are designed to be concreted into the ground a minimum 600mm. Additional concrete can also be poured inside the post for superior strength although not neccesarily required. Posts are also pre routed for a superior finish. End posts, line posts, corner posts and blank posts are all available