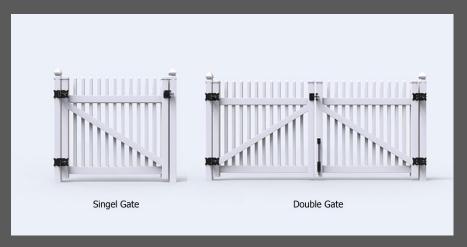

#### **Matching Swing Gates**

Standard Size gate available are 1m (pedestrain), 1.2m and 1.5m driveway gates. Other sizes are made to order.

#### **Matching Sliding Gates**

Custom sliding Gates are made to order in house to fit your requirements. Remote control auto gates can also be fitted.

| Fence Style                     | Privacy 1.8m | Top rail Height          | 152mm |
|---------------------------------|--------------|--------------------------|-------|
| Actual panel height             | 182 cm       | Top Rail Width           | 51mm  |
| Actual Panel width              | 239 cm       | Bottom Rail Height       | 152mm |
| Thickness of PVC infills        | 22.2mm       | <b>Bottom Rail Width</b> | 51mm  |
| Aluminium Insert in bottom rail | Yes          | Weight of 1 panel        | 37kg  |