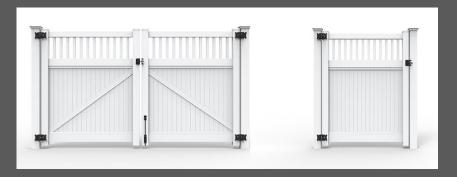

#### **Matching Swing Gates**

Standard Size gate available are 1m (pedestrain), 1.2m and 1.5m driveway gates. Other sizes are made to order.

#### **Matching Sliding Gates**

Custom sliding Gates are made to order in house to fit your requirements. Remote control auto gates can also be fitted.

| Fence Style                     | Privacy 1.8m | Top rail Height          | 152mm |
|---------------------------------|--------------|--------------------------|-------|
| Actual panel height             | 182 cm       | Top Rail Width           | 51mm  |
| Actual Panel width              | 239 cm       | Bottom Rail Height       | 152mm |
| Thickness of PVC infills        | 22.2mm       | <b>Bottom Rail Width</b> | 51mm  |
| Aluminium Insert in bottom rail | Yes          | Weight of 1 panel        | 37kg  |

#### **Matching Sliding Gates**

Custom sliding Gates are made to order in house to fit your requirements. Remote control auto gates can also be fitted.

|                                 | Privacy Picket |                    |           |
|---------------------------------|----------------|--------------------|-----------|
| Fence Style                     | 1.8m           | Top rail Height    | 89mm      |
| Actual panel height             | 182 cm         | Mid Rail Height    | 152mm     |
| Actual Panel width              | 239 cm         | Bottom Rail Height | 152mm     |
| Thickness of PVC infills        | 22.2mm         | Bottom Rail Width  | 51mm      |
| Aluminium Insert in bottom rail | Yes            | Weight of 1 panel  | 38.1kg    |
| Top Picket size                 | 38mmx 400mm    | Post size          | 125x125mm |